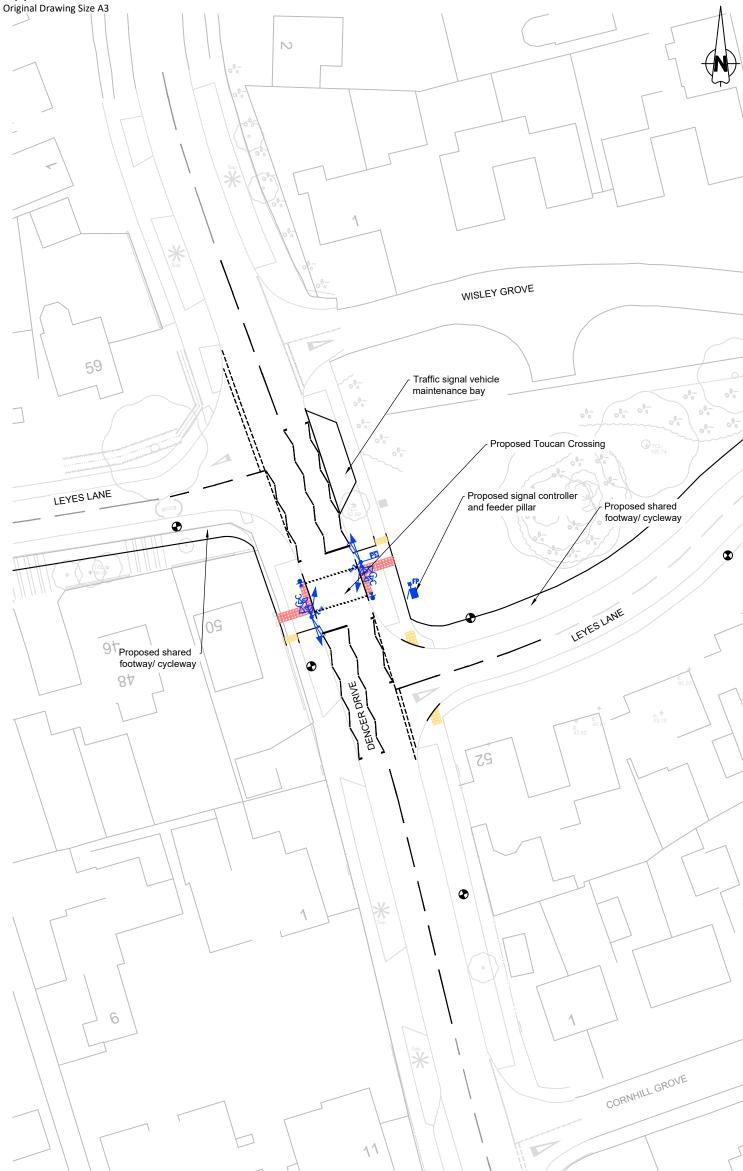

## KEY:

- Traffic signal Equipment mounted on poles
- Traffic signal controller. Approx. dimensions: 73cm x 43cm x 116cm height
- Traffic signal controller feeder pillar (FP). Approx. dimensions: 36cm x 25cm x 60cm height
- Buff tactile paving (40cm x 40cm)
- Red tactile paving (40cm x 40cm)
- Street lighting column

Warwickshire County Council

Kenilworth School & Sixth Form Relocation Project

Traffic Signal Public Notice Plan Leyes Lane/ Dencer Drive

6150 Knights Court, Solihull Parkway, Birmingham, B37 7WY T +44 (0)203 958 5400 E mail@brookbanks.com W brookbanks.com